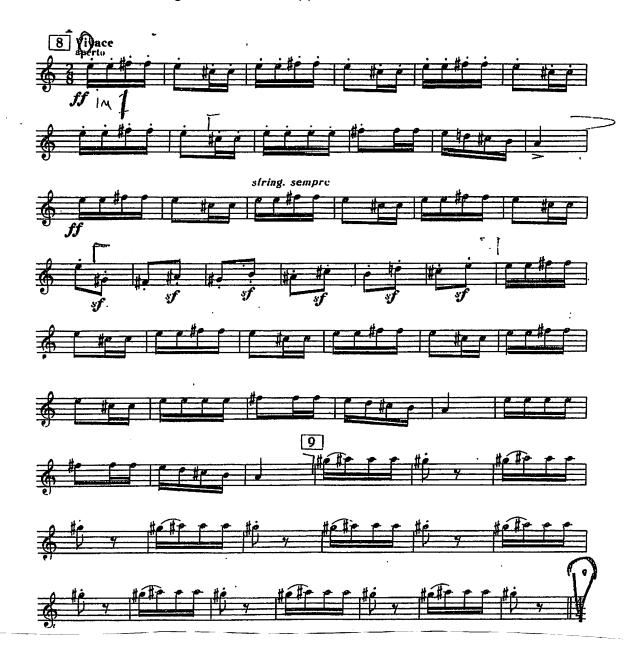

Respighi The Pines of Rome 1. The Pines of Villa Borghese
Horn 1 in F eighth note = 130 appx.