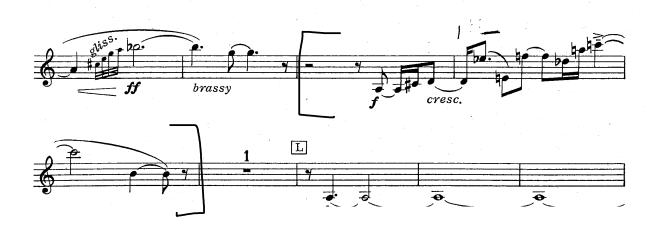

Respighi The Pines of Rome 1. The Pines of Villa Borghese
Horn 1 in F eighth note = 130 appx.

## Respighi The Pines of Rome

Horn 2 in F Please only prepare 3 bars after box 20 to the end!