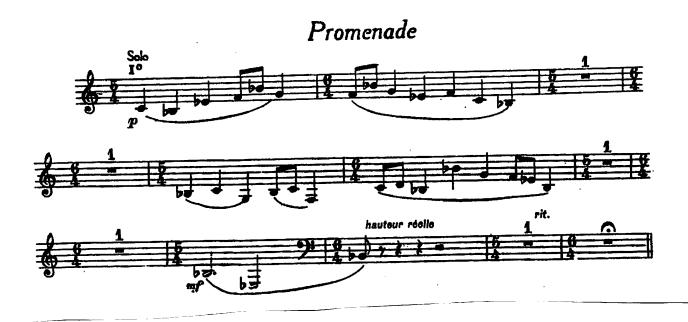

U of U School of Music Horn Placement Audition Fall 2025 Prof Stephen Proser s.proser@utah.edu 801 946-0398

Mussorgsky/Ravel Pictures at an Exhibition
Horn 1 in F quarter note = 86 appx.

2. Prokofiev Peter and the Wolf Please only prepare box 44 to box 45! Horn 1 in F