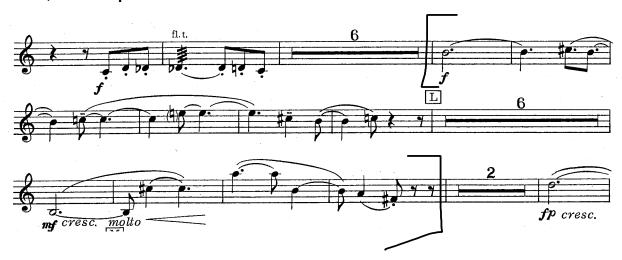

Respighi The Pines of Rome 1. The Pines of Villa Borghese
Horn 1 in F eighth note = 130 appx.

## Respighi The Pines of Rome

Horn 2 in F Please only prepare 3 bars after box 20 to the end!