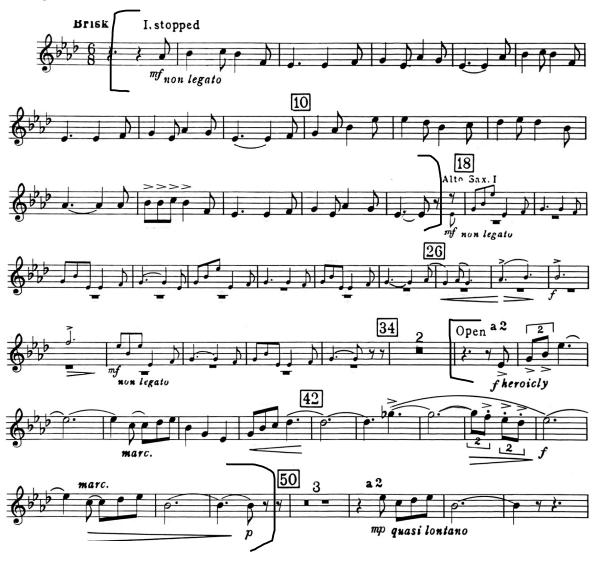

## Grainger, Lincolnshire Posy, mvt. 1, mm1-18 AND 36-49, dotted quarter~116

Husa, Music for Prague 1968, mvt. 2, quarter note~54